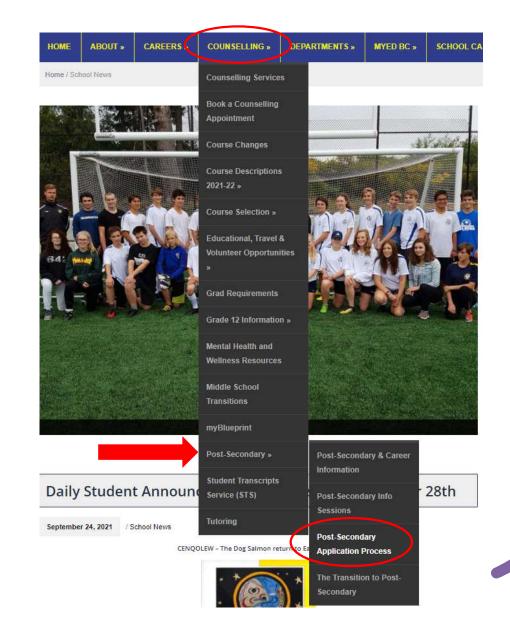

### Applying for Post-Secondary

- Applications are open now.
- Many Camosun programs are first come, first served.
- Check application deadlines. Some are as early as Dec. 1.
- How to apply? See the EMCS website. Post-Secondary under the Counselling tab
- Once you have applied...
  - check your email and regular mail regularly
  - Many post-secondary schools will give you a student account where you also need to log on to check for messages, to do lists, etc.
  - apply for scholarships that the post-secondary school offers
  - Remember you need to ACCEPT your admission offer AND any scholarship offers from the post-secondary school.

# Applying for Post-Secondary

step-by-step instructions