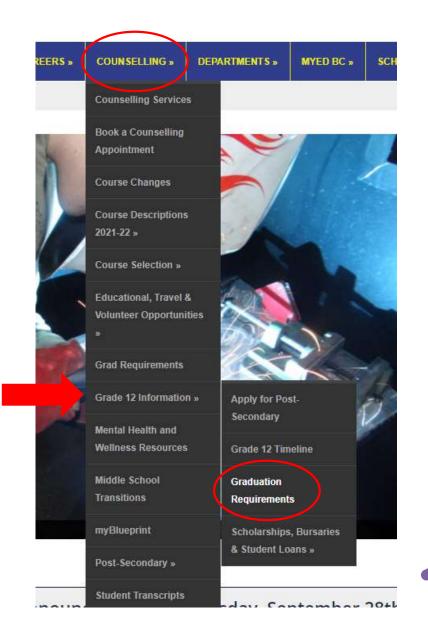

For more information regarding grad requirements...

#### **Grade 12 Timeline**

- a month-by-month list of important dates and things to do in Grade 12
- will be updated throughout the year