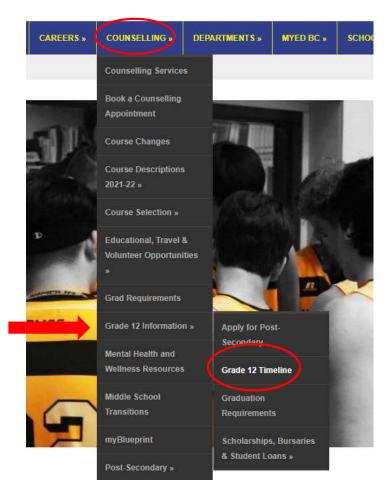

#### **Grade 12 Timeline**

- a month-by-month list of important dates and things to do in Grade 12
- will be updated throughout the year