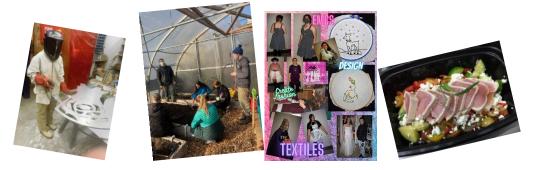

# THIS WEEK'S DEPARTMENT FEATURE: Applied Design Skills and Technology (ADST)

EMCS has a huge range of opportunities for applied learning!

- Computer Studies 10
- Computer Programming 11&12
- Culinary Arts 10-12
- Professional Cook Training 12
- Digital Media development 12
- Drafting 9-12
- Food Studies 9-12
- Electronics 9-12
- Metalwork 9-12
- Robotics 9-12
- Sustainability 9-12
- Textiles 9-12
- Woodwork 9-12